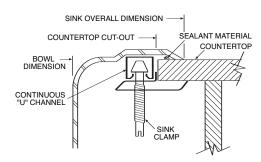

# Specifications

Excalibur<sup>®</sup>
Single Bowl Kitchen Sink
Model: 22831
(E-2522-3)

**Installation Detail** 